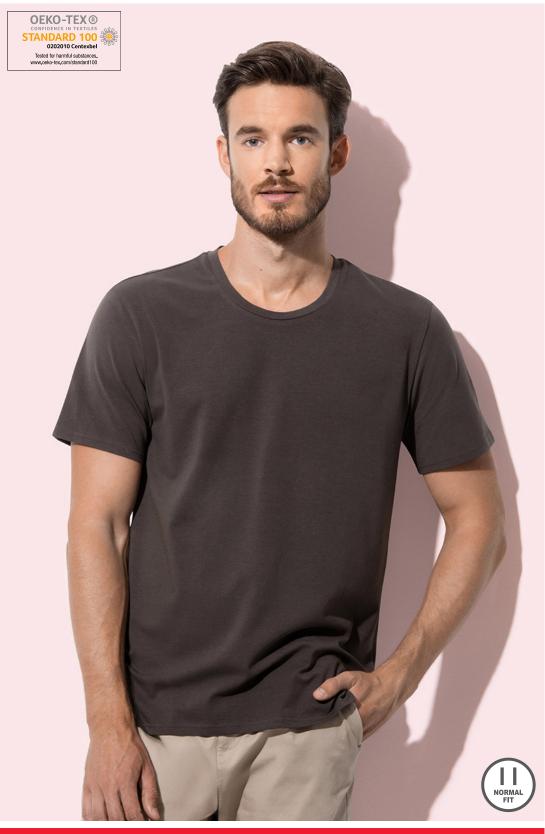

## Relax Crew Neck Crew neck T-shirt for men

Fabric: 95% ring-spun combed cotton, 5% elastane; single jersey "full feeder" (GYH: 82% cotton, 14% viscose, 4% elastane)

Weight:  $170 \text{ g/m}^2$  Box unit: 24 / carton

single jersey "full feeder", reinforced shoulder seams, self-fabric collar, neck tape, side seams, small size label in the collar, care label in the side seam

Counterparts: ST9730 Relax Crew Neck